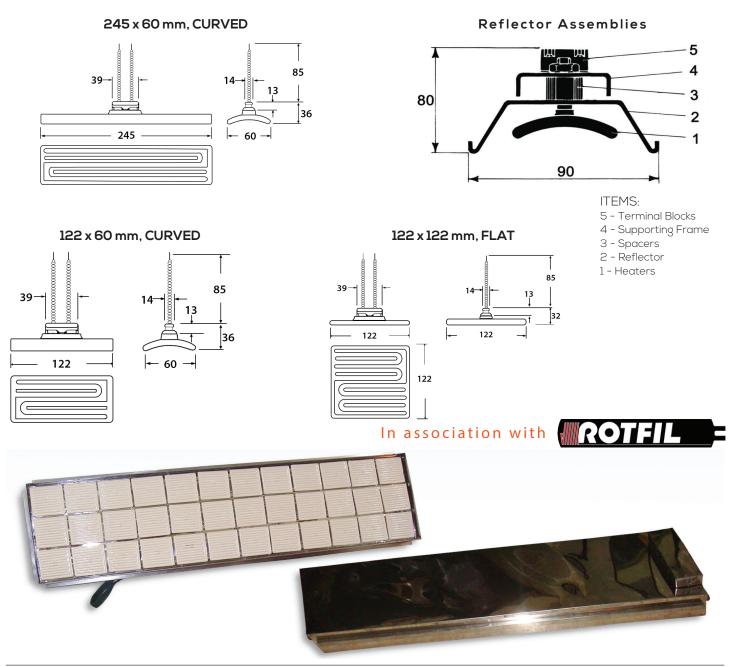

# **≈ SIZES**

# *≋* **FEATURES**

- \* Surface temperature to 750 °C.
- Mid-to-far wavelength infrared heat source provides uniform heat over a large area.
- Primary emission in the 3 10 micron range (no visible light), which is the most efficient wavelength for heating of platics, paper, textiles, and drying of most solvents.
- \* Available with built-in type K thermocouple.
- \* Available in 122 x 60 mm, 245 x 60 mm, and 122 x 122 mm sizes.
- \* Available with pink surface that turns to gray when heating providing evidence of correct operation.
- Clean, non-contaminating, heat operation. Glaze-coated ceramic body with no surface flaking or oxidation as on metal sheath elements.
- \* Provides perfectly repeatable performance.
- \* Easily arranged in large arrays that may be set up and controlled in zones.
- \* Operating life over 5,000 hours minimizes machine downtime.
- \* Iron alloy element wire provides longer life than nickel-chrome alloy wires.
- \* Resistant to thermal shock. Heaters are not damaged if hit by water spray.