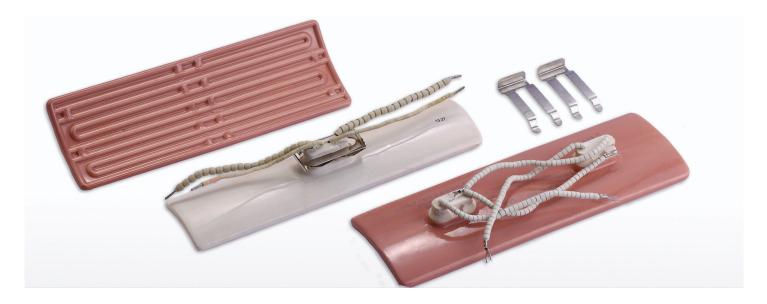

# **Ceramic IR Heaters & Panels**

# *≋* **FEATURES**

- \* Surface temperature to 750 °C.
- Mid-to-far wavelength infrared heat source provides uniform heat over a large area.
- Primary emission in the 3 10 micron range (no visible light), which is the most efficient wavelength for heating of platics, paper, textiles, and drying of most solvents.
- \* Available with built-in type K thermocouple.
- \* Available in 122 x 60 mm, 245 x 60 mm, and 122 x 122 mm sizes.
- \* Available with pink surface that turns to gray when heating providing evidence of correct operation.
- Clean, non-contaminating, heat operation. Glaze-coated ceramic body with no surface flaking or oxidation as on metal sheath elements.
- \* Provides perfectly repeatable performance.
- \* Easily arranged in large arrays that may be set up and controlled in zones.
- \* Operating life over 5,000 hours minimizes machine downtime.
- \* Iron alloy element wire provides longer life than nickel-chrome alloy wires.
- \* Resistant to thermal shock. Heaters are not damaged if hit by water spray.