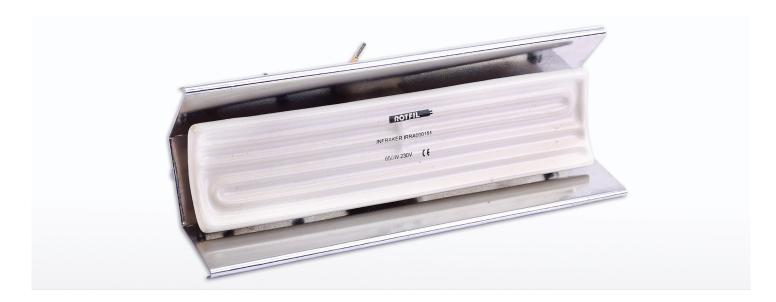

# **Ceramic IR Heaters & Panels**

# *≋* **FEATURES**

- \* Surface temperature to 750 °C.
- Mid-to-far wavelength infrared heat source provides uniform heat over a large area.
- Primary emission in the 3 10 micron range (no visible light), which is the most efficient wavelength for heating of platics, paper, textiles, and drying of most solvents.
- \* Available with built-in type K thermocouple.
- \* Available in 122 x 60 mm, 245 x 60 mm, and 122 x 122 mm sizes.
- \* Available with pink surface that turns to gray when heating providing evidence of correct operation.
- Clean, non-contaminating, heat operation. Glaze-coated ceramic body with no surface flaking or oxidation as on metal sheath elements.
- \* Provides perfectly repeatable performance.
- \* Easily arranged in large arrays that may be set up and controlled in zones.
- \* Operating life over 5,000 hours minimizes machine downtime.
- \* Iron alloy element wire provides longer life than nickel-chrome alloy wires.
- \* Resistant to thermal shock. Heaters are not damaged if hit by water spray.