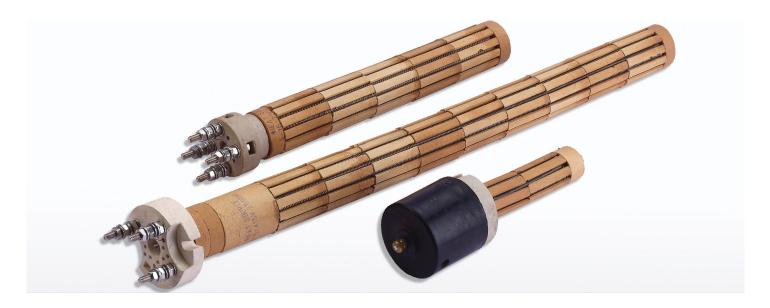

## **\*\*APPLICATION**

Open Cartridge Heaters are widely used as immersion heaters or as air heater selecting appropriate sheath materials for heating various types of chemicals, oils & water OR air & gases.

## **CONSTRUCTION**

They are available in various diameters and lengths as per customers' specifications. However the standard diameters are from 8 mm OD to 75 mm OD. They can be designed for vertical as well as horizontal installation with required heating and non-heating zones. Max. Watt density: 30.W/Sq. inch. Max. surface temp. 400° C.