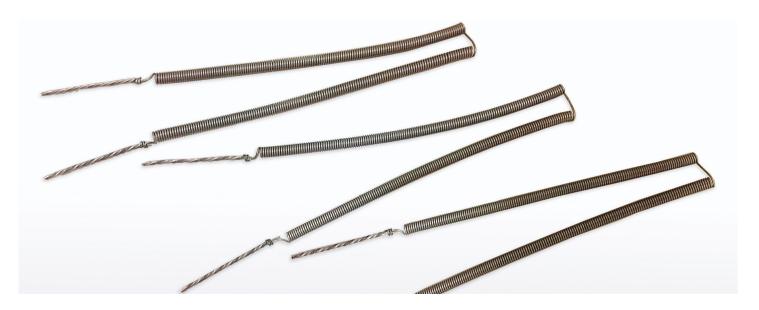

#### **CONSTRUCTION**

Helical coil of nichrome wire is inserted into porcelain blocks uniformly mounted on insulated metal sheet. Straight wire can also be wound around insulators as required in different applications.