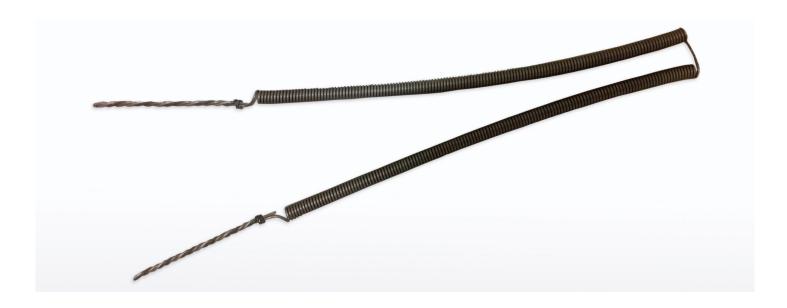

#### **CONSTRUCTION**

Helical coil of nichrome wire is inserted into porcelain blocks uniformly mounted on insulated metal sheet. Straight wire can also be wound around insulators as required in different applications.