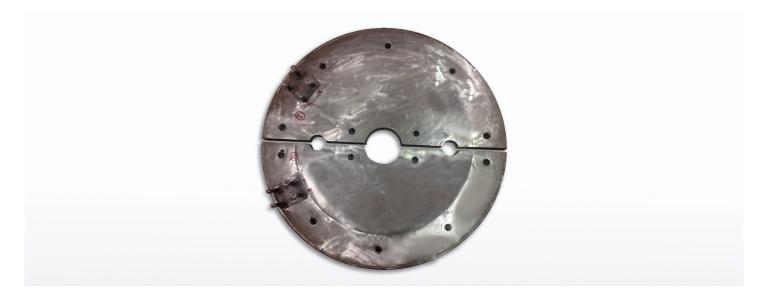

## **Aluminium Cast-in Heaters**

## **©CONSTRUCTION**

Basically this heater is tubular type, with higher watt density & covers & being casted in aluminum & mild steel, it renders long life & covers.

Basically this is a tubular type heater with higher watt density. It is casted in aluminium alloy to suit required shape with fixing holes. It has terminals at opposite side of the heated surface.